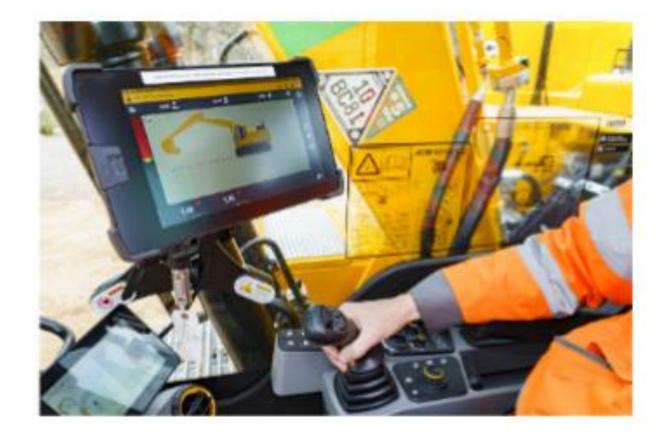

# **Vehicle Telematics**

#### **Key Achievements**

34% reduction in equipment operating hours

37% reduction in fuel consumption

34% fewer on site labour hours – boots on the ground in front of the bucket or behind the blade