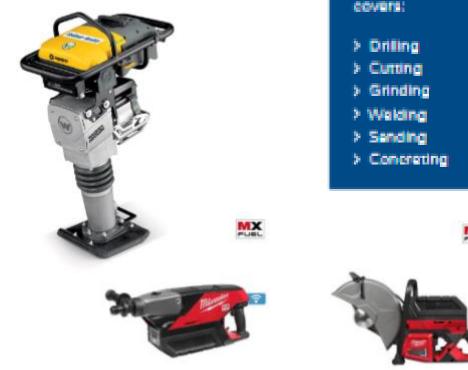

#### **Battery Operated Hand Tools** MHA

Midlands Highway Alliance Plus MHA, MSIG, WMHA: Moving Forwards Together

| covers: |                                  |                                                                     |       |  |  |  |
|---------|----------------------------------|---------------------------------------------------------------------|-------|--|--|--|
| 3       | Drilling<br>Cutting<br>Grinding  | <ul> <li>Bolting</li> <li>Breaking</li> <li>Compact</li> </ul>      |       |  |  |  |
| þ       | Welding<br>Sanding<br>Concreting | <ul> <li>Vegetatio</li> <li>Clearance</li> <li>gardening</li> </ul> | a and |  |  |  |
|         |                                  |                                                                     |       |  |  |  |