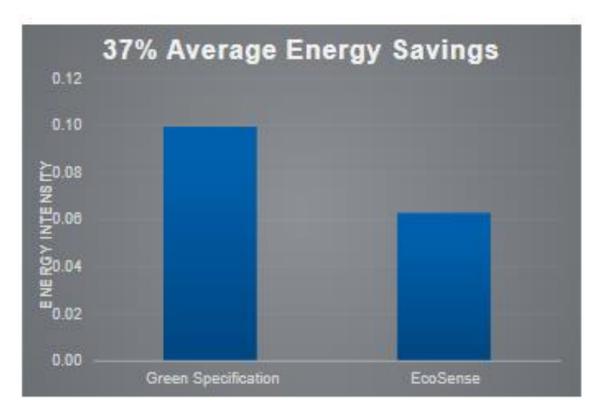

# **EcoSense Savings**

#### Midlands Highway Alliance Plus

MHA, MSIG, WMHA: Moving Forwards Together

| Site      | Energy Intensity         | Saving (%) |  |
|-----------|--------------------------|------------|--|
| Aylth     | 0.09                     |            |  |
| Westfield | 0.13                     |            |  |
| CCWEL     | 0.07                     | 40%        |  |
|           |                          |            |  |
|           | Energy Intensity         | Saving (%) |  |
| Site      | Energy Intensity<br>0.07 | Saving (%) |  |
|           |                          | Saving (%) |  |