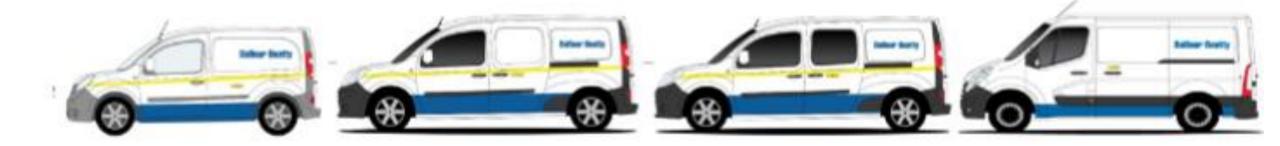

# MHA: 100% Sustainable Options by 2030

Midlands Highway Alliance Plus MHA, MSIG, WMHA: Moving Forwards Together

| Model                                               | Range                 | Est.<br>Payload | Battery<br>Size | Charge Time    |
|-----------------------------------------------------|-----------------------|-----------------|-----------------|----------------|
| Renault Kangoo van ZE I 33 Business with conversion | 124 summer, 75 winter | 660kg           | 33kw            | 6 hours on 7kw |
| Renault Kangoo maxi ZE van with conversion          | 124 summer, 75 winter | 465kg           | 33kw            | 6 hours on 7kw |
| Renault Kangoo Maxi crew van cab with conversion    | 124 summer, 75 winter | 499kg           | 33kw            | 6 hours on 7kw |
| Renault Master SL31   Panel Van SWB with conversion | 75 summer, 50 winter  | 910kg           | 33kw            | 6 hours on 7kw |