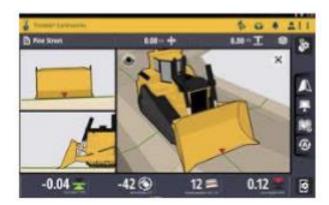

# **Vehicle Telematics**

#### **Key Achievements**

34% reduction in equipment operating hours

37% reduction in fuel consumption

34% fewer on site labour hours – boots on the ground in front of the bucket or behind the blade