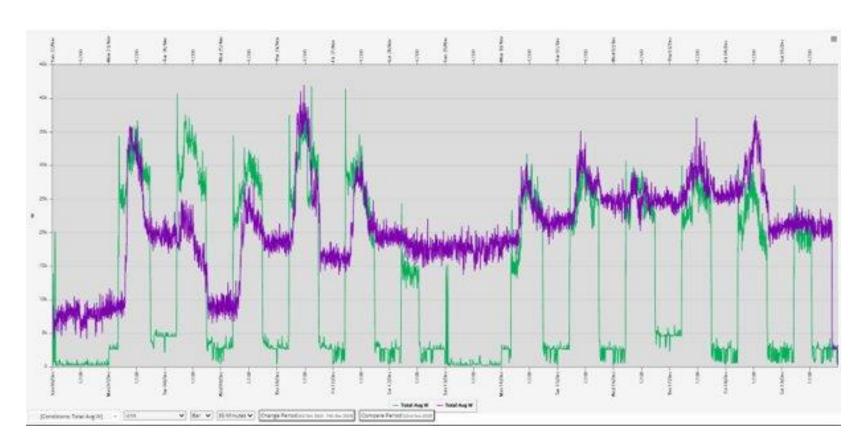

### **Carbon Reduction and Value**

# **EcoSense Savings**

#### Midlands Highway Alliance Plus

MHA, MSIG, WMHA: Moving Forwards Together

| Site      | Energy Intensity         | Saving (%) |  |
|-----------|--------------------------|------------|--|
| Aylth     | 0.09                     |            |  |
| Westfield | 0.13                     |            |  |
| CCWEL     | 0.07                     | 40%        |  |
|           |                          |            |  |
|           | Energy Intensity         | Saving (%) |  |
| Site      | Energy Intensity<br>0.07 | Saving (%) |  |
|           |                          | Saving (%) |  |