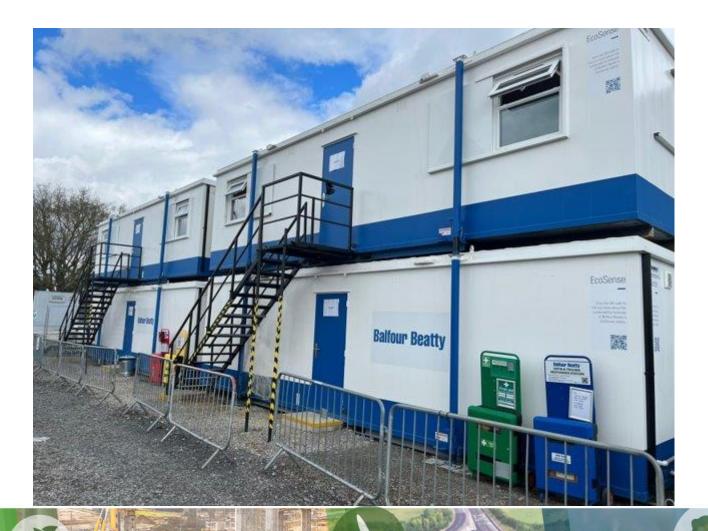

## **EcoSense Cabins**

CO2

#### **Environmental Benefits**

- Improved Insulation
- Improvements to DHW
- Showers fed from 50 litre 1kw water tank
- PIR system controls air extraction
- Pressure regulated and flowcontrolled taps
- All units are fitted with additional consumer unit to integrate EcoNet
- Optional rainwater harvesting