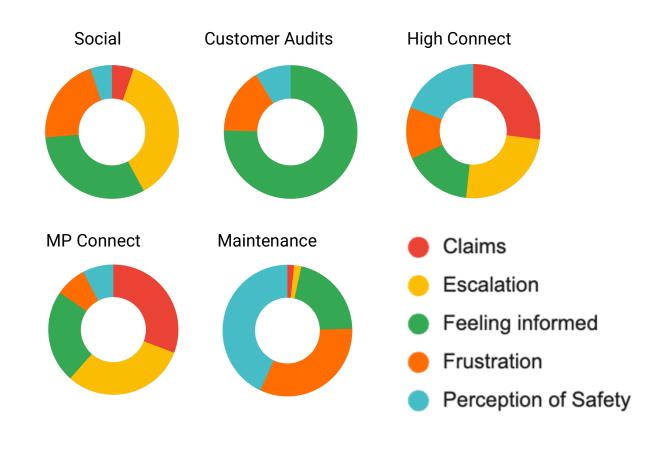

## **Balfour Beatty**

9 insight reports

Analysing over **250,000** customer comments

Used by over 40 people

To make an impact across 4 organisations

With millions of customers