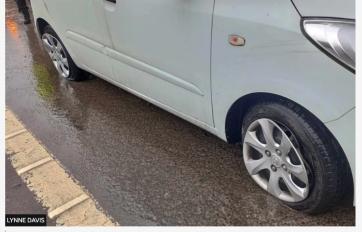

## Line of cars stranded beyond M6 puncture pothole

The pothole on the M6 in Cumbria caused two punctures to Lynne Davis's car