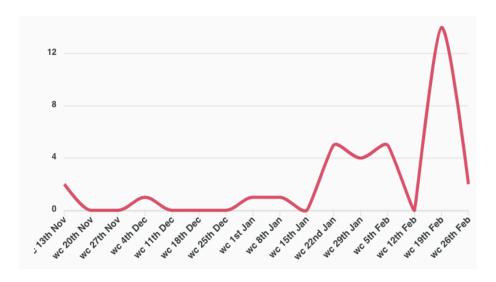

## Line of cars stranded beyond M6 puncture pothole

The pothole on the M6 in Cumbria caused two punctures to Lynne Davis's car