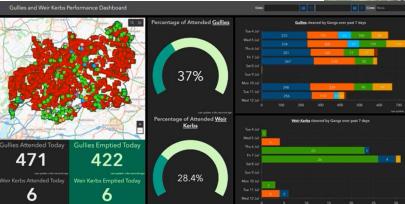

Philip Reid** Chair - Digital Working Group

Head of Innovation & Transformation Taylor Woodrow



## Digital's value throughout the highway's lifecycle





Midlands Highway Alliance Plus MHA, MSIG, WMHA: Moving Forwards Together

# Digital's value throughout the highway's lifecycle



**Part 1 – Catching the Digital Wave** | The possible, the ideal, the future Philip Reid Head of Innovation & Transformation Taylor Woodrow



**Part 2 – Putting Digital Into Practice** | What is done now, what can be done now *Rupinder Wilkhu BIM Lead, UK Civils & Rail John Sisk & Son* 

**Part 3 – How do You Get Value** | Table Exercise | How could YOU get value from digitalisation MHA+ Digital Working Group Members





## Digital's value throughout the highway's lifecycle