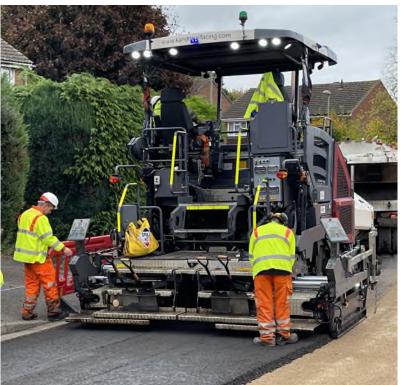

## **Recycling Highways Wastes**

Asphalt Waste Containing Coal Tar (AWCCT) EWC 17-03-01

Non-Haz Asphalt Waste EWC 17-03-02

SHW CI.948 and BS9228

Designs for DMRB and evolved network

Standard Details TG Notes