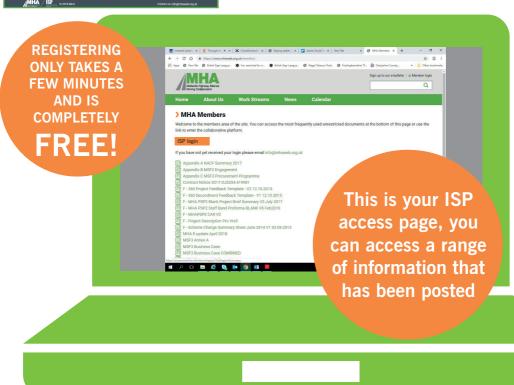

The ISP has been developed to help you access MHA+ and other documentation. In addition, there is potential for you to post, comment on and download resources. Access to content is based on your personal profile and will include areas that contain shared documents, areas of specific interest to some users and more secure documents which you may also have access to.

The ISP design is similar to the previous MHA Sharepoint - so should be easy to navigate. It will continue to develop and be updated with new documents, notes of meetings, information for specific user groups and our members, so login regularly to get the most from this free site.