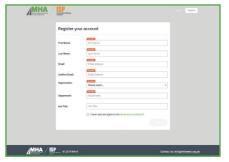

## Not registered?

Click on 'REGISTER'. You will be asked to complete a form with details of where you work and your contact information.

You will then be sent an email confirming your registration.